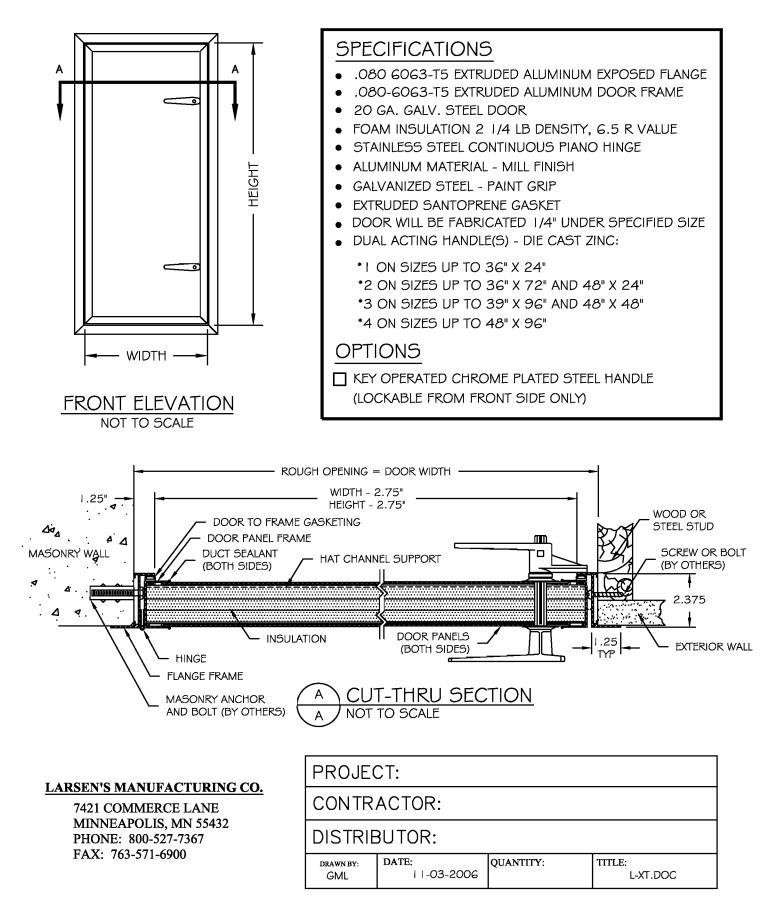

## **L-XT SERIES**

L-XT – SPECIAL EXTERIOR ACCESS PANEL

#### Standard Features:

| Door:             | 20 gauge galvanized steel                            |
|-------------------|------------------------------------------------------|
| Flanged Frame:    | 6063-T5 extruded aluminum                            |
| Door Panel Frame: | 6063-T5 extruded aluminum                            |
| Hinge:            | Stainless steel continuous piano hinge               |
| Latch:            | Two dual acting handles operable from inside and out |
|                   | Optional: Keyed handle for outside                   |
| Finish:           | Aluminum: mill finish                                |
|                   | Galvanized steel: paint grip                         |
| Gasket:           | Extruded santoprene                                  |
| Insulation:       | 2" thick fiberglass                                  |

#### Specifications:

Frame shall be Type 6063-T5 extruded aluminum. Door shall be fabricated with 20 gauge galvanized steel and 2" fiberglass insulation, sandwich type construction. Latch(es) shall be dual acting handles operated from the inside or outside (optional: lockable handle for the exterior). Hinge shall be stainless steel continuous piano hinge. This assembly shall be equipped with extruded santoprene applied to all door stops to ensure weather-tightness. Finish shall be mill finish on aluminum and paint grip on galvanized steel.

Installation shall be in accordance with manufacturer's instructions. Manufacturer shall guarantee against defects in material and workmanship for a period of one year.

| Std Sizes (in) | Std Sizes (mm) | # of Latches |
|----------------|----------------|--------------|
| 12x12          | 305x305        | 1            |
| 12x24          | 305x610        | 1            |
| 18x18          | 457x457        | 1            |
| 22x30          | 559x762        | 2            |
| 22x36          | 559x914        | 2            |
| 24x24          | 610x610        | 1            |
| 24x36          | 610x914        | 2            |
| 24x48          | 610x1219       | 2            |
| 24x60          | 610x1524       | 2            |
| 36x36          | 914x914        | 2            |
| 36x60          | 914x1524       | 2            |
| 36x48          | 914x1219       | 2            |
| 48x48          | 1219x1219      | 2            |
| 48x60          | 1219x1524      | 2            |