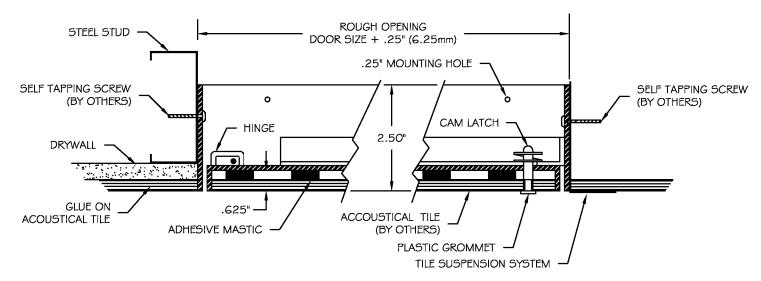

### **SPECIFICATIONS**

- 16 GAUGE (1.520mm) COLD ROLLED STEEL FRAME
- 16 GAUGE (1.520mm) COLD ROLLED STEEL DOOR
- BAKED ON POWDER COAT FINISH
- CONCEALED PIVOT ROD HINGE
- FLUSH SCREWDRIVER OPERATED CAM LATCH WITH PLASTIC GROMMET
- FRAMES ARE PROVIDED WITH .25" MOUNTING HOLES

#### Standard Features:

| Door:   | 16 gauge (1.52 mm thick) cold rolled steel                                                                                             |  |
|---------|----------------------------------------------------------------------------------------------------------------------------------------|--|
| Frame:  | 16 gauge (1.52 mm thick) cold rolled steel                                                                                             |  |
| Hinge:  | Concealed pivoting rod hinge                                                                                                           |  |
| Latch:  | Screwdriver cam latch(es)                                                                                                              |  |
|         | Optional: key operated cam lock or special mortise cylinder preparation to accept 2" cylinder (cylinder provided by Larsens or others) |  |
| Finish: | Baked on powder coat finish coat                                                                                                       |  |
| Pan:    | 5/8" pan for in-fill of material                                                                                                       |  |

### Specifications:

Frame shall be 16 gauge cold rolled steel. Door shall be fabricated from 16 gauge cold rolled steel, recessed 5/8" for in-fill of material. Hinge shall be a concealed pivoting rod type. Latch(es) shall be a screwdriver operated cam type (optional: key operated cam lock or prepared to receive special 2" mortise cylinder – cylinder provided by Larsens or others). Finish shall be baked on powder coat.

All units are hinged on the second dimension (height). Rough opening is door size plus ¼".