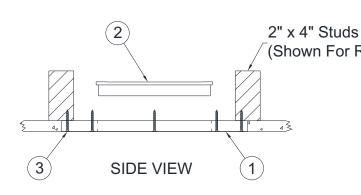

#### NOTES:

- 1. Panel Frame
- 2. Door
- 3. Mounting Hardware (By Others)

| STANDARD AVAILABLE SIZES        |               |         |
|---------------------------------|---------------|---------|
| NOMINAL<br>DOOR SIZE<br>(W X H) | ROUGH OPENING | WEIGHT  |
| 9" x 9"                         | 15" x 15"     | 6 lbs.  |
| 12" x 12"                       | 18" x 18"     | 9 lbs.  |
| 16" x 16"                       | 22" x 22"     | 10 lbs. |
| 18" x 18"                       | 24" x 24"     | 11 lbs. |
| 22" x 30"                       | 28" x 36"     | 16 lbs. |
| 24" x 24"                       | 30" x 30"     | 16 lbs. |
| 30" x 30"                       | 36" x 36"     | 20 lbs. |
|                                 |               |         |