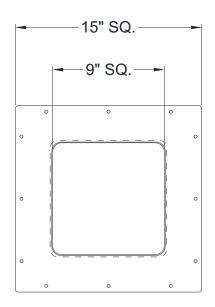

#### NOTES:

- 1. Panel Frame
- 2. Door
- 3. Mounting Hardware (By Others)

| STANDARD AVAILABLE SIZES        |               |         |
|---------------------------------|---------------|---------|
| NOMINAL<br>DOOR SIZE<br>(W X H) | ROUGH OPENING | WEIGHT  |
| 9" x 9"                         | 15" x 15"     | 6 lbs.  |
| 12" x 12"                       | 18" x 18"     | 9 lbs.  |
| 16" x 16"                       | 22" x 22"     | 10 lbs. |
| 18" x 18"                       | 24" x 24"     | 11 lbs. |
| 22" x 30"                       | 28" x 36"     | 16 lbs. |
| 24" x 24"                       | 30" x 30"     | 16 lbs. |
| 30" x 30"                       | 36" x 36"     | 20 lbs. |
|                                 |               |         |