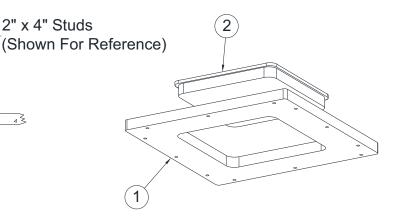

#### NOTES:

- 1. Panel Frame
- 2. Door
- 3. Mounting Hardware (By Others)

| STANDARD AVAILABLE SIZES        |               |         |
|---------------------------------|---------------|---------|
| NOMINAL<br>DOOR SIZE<br>(W X H) | ROUGH OPENING | WEIGHT  |
| 9" x 9"                         | 15" x 15"     | 6 lbs.  |
| 12" x 12"                       | 18" x 18"     | 9 lbs.  |
| 16" x 16"                       | 22" x 22"     | 10 lbs. |
| 18" x 18"                       | 24" x 24"     | 11 lbs. |
| 22" x 30"                       | 28" x 36"     | 16 lbs. |
| 24" x 24"                       | 30" x 30"     | 16 lbs. |
| 30" x 30"                       | 36" x 36"     | 20 lbs. |
|                                 |               |         |