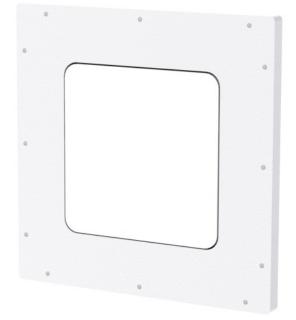

## **Gypsum Fiber Glass Access Doors**

**Doors** are designed to be architecturally pleasing with a design which allows the door and frame to blend seamlessly with the gypsum ceiling. With a tapered edge for joint tape, they are easily textured, light weight and will not crack or shrink.

**Door and Frame** are fabricated from glass reinforced gypsum.

**Flange** has depressions for screw placement and is tapered for joint compound application.

# FRONT VIEW